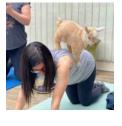

#### **Goat Yoga**

GGA Dwarf Goat Yoga

#### **Saturday, November 9 | 11:00AM - 12:00PM | \$35**

Join us for an unforgettable and heartwarming experience that brings wellness and smiles to all participants.

Led by a certified goga instructor, this one-hour session combines the serenity of yoga with the joyful presence of micro Australian dwarf goats. As Atlanta's premier therapy goat company, we're dedicated to animal-assisted therapy and its myriad benefits.

Children seven and up accompanied by a parent are welcome.

\*Please bring a yoga mat to this class.

Location: Back Deck Call 404-255-5207 to Register.

To receive our monthly Newsletter in your email, sign-up here: